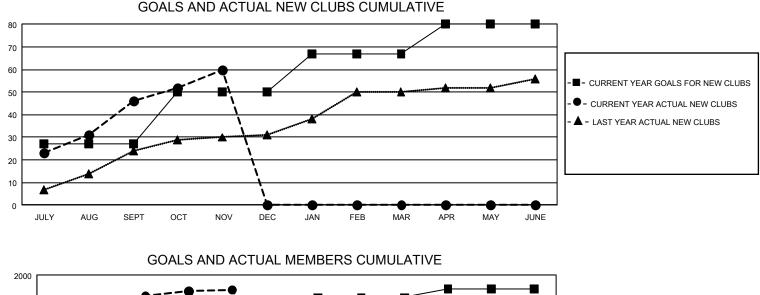

## GAT MONTHLY MEMBERSHIP PROGRESS REPORT Result

GMT Constitutional Area 6, Group J

REPORT DOES NOT INCLUDE CLUBS IN UNDISTRICTED AREAS.

| Clubs         |               |             |               | Members               |                       |                         |                                                    |  |  |
|---------------|---------------|-------------|---------------|-----------------------|-----------------------|-------------------------|----------------------------------------------------|--|--|
|               | RESULTS FOR   | R 2020-2021 |               | RESULTS FOR 2020-2021 |                       |                         |                                                    |  |  |
| QUARTER       | NEW CLUB GOAL | NEW CLUBS   | DROPPED CLUBS | QUARTER MEMB          | ER GROWTH NET<br>GOAL | MEMBER GROWTH<br>ACTUAL | DROPPED<br>MEMBERS ACTUAL<br>(including transfers) |  |  |
| JULY/AUG/SEPT | 81            | 46          | 2             | JULY/AUG/SEPT         | 499                   | 2,251                   | 598                                                |  |  |
| OCT/NOV/DEC   | 69            | 14          | 0             | OCT/NOV/DEC           | 454                   | 556                     | 329                                                |  |  |
| JAN/FEB/MAR   | 51            | 0           | 0             | JAN/FEB/MAR           | 333                   | 0                       | 0                                                  |  |  |
| APR/MAY/JUNE  | 39            | 0           | 0             | APR/MAY/JUNE          | 272                   | 0                       | 0                                                  |  |  |