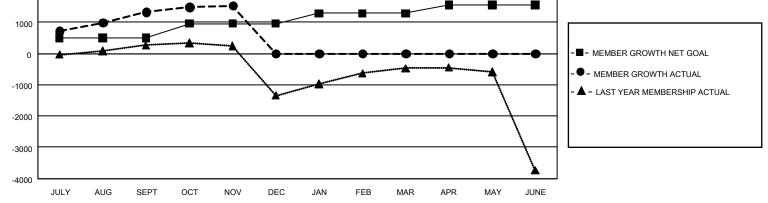

## GAT MONTHLY MEMBERSHIP PROGRESS REPORT Result

GMT Constitutional Area 6, Group J

REPORT DOES NOT INCLUDE CLUBS IN UNDISTRICTED AREAS.

| Clubs         |               |             |               | Members               |                       |                         |                                                    |  |  |
|---------------|---------------|-------------|---------------|-----------------------|-----------------------|-------------------------|----------------------------------------------------|--|--|
|               | RESULTS FOR   | R 2020-2021 |               | RESULTS FOR 2020-2021 |                       |                         |                                                    |  |  |
| QUARTER       | NEW CLUB GOAL | NEW CLUBS   | DROPPED CLUBS | QUARTER MEMB          | ER GROWTH NET<br>GOAL | MEMBER GROWTH<br>ACTUAL | DROPPED<br>MEMBERS ACTUAL<br>(including transfers) |  |  |
| JULY/AUG/SEPT | 81            | 46          | 2             | JULY/AUG/SEPT         | 499                   | 2,251                   | 598                                                |  |  |
| OCT/NOV/DEC   | 69            | 14          | 0             | OCT/NOV/DEC           | 454                   | 556                     | 329                                                |  |  |
| JAN/FEB/MAR   | 51            | 0           | 0             | JAN/FEB/MAR           | 333                   | 0                       | 0                                                  |  |  |
| APR/MAY/JUNE  | 39            | 0           | 0             | APR/MAY/JUNE          | 272                   | 0                       | 0                                                  |  |  |